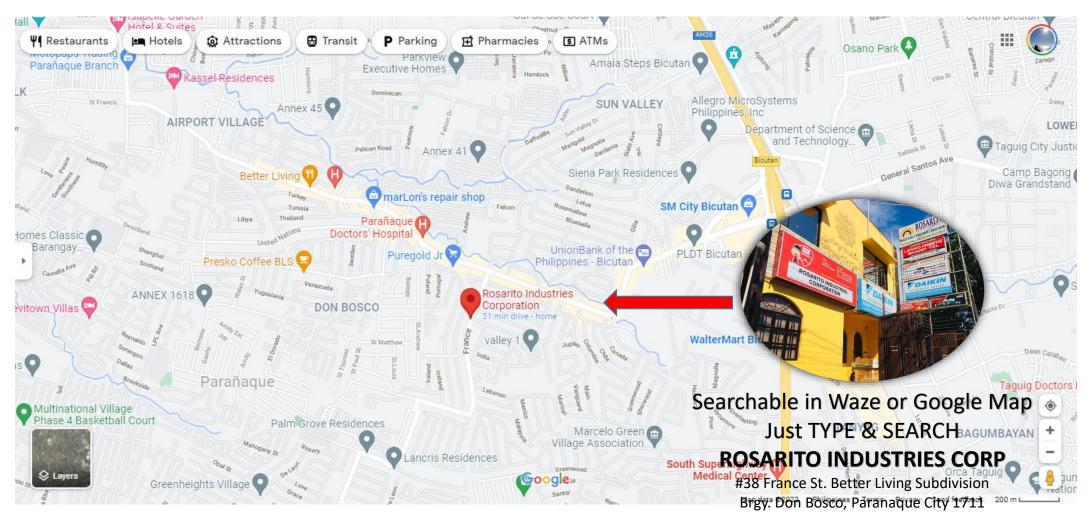

# **COMPANY PROFILE**

#38 France St. Better Living Subd., Brgy. Don Bosco, Paranaque City 1711

# Vicinity Map