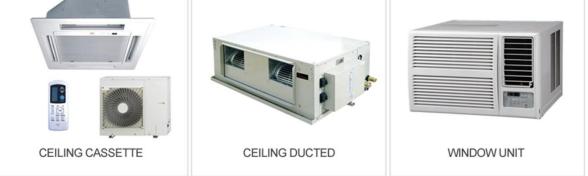

#### **SUPPLY & INSTALLATION OF:**

- ✓ Air conditioning Split Type Wall Mounted, Window Type
- ✓ Floor Mounted & Ceiling Cassette/Suspended Type for Commercial and Industrial application
- ✓ Package Type Ducted Split Type / Air Handling Unit
- ✓ PACU (Precision Airconditioning Unit)
- ✓ VRV (Variable Refrigerant Volume) Aircon System for Large-Sized Building
- ✓ Authorized Dealer / Installer of all MAJOR AIRCON BRANDS!